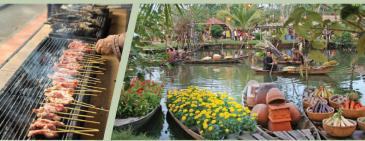

## Âm thực Bình Quối

Quy tụ hàng loạt món ăn dân dã đặc trưng của ẩm thực miền Tây, trong khuôn viên được thiết kế như phiên chợ quê, gợi cảm giác thích thú cho bất kỳ ai ghé đến dùng bữa, và thưởng thức hương vi đặc sắc của các món ăn làng quê Việt Nam.

- » Không gian thiên nhiên thoáng mát.
- » Thực đơn hơn 70 món. » Xổ số Lô tô. » Ban nhạc Đờn ca tài tử. » Trò chơi dân gian.

Vào lúc 17g00 Thứ Bảy, Chủ Nhật hàng tuần và các ngày Lễ, Tết trong năm tại KDL Bình Quới 1.

Có diên tích trên 3ha, giáp sông Sài Gòn về phía Đông Bắc, Bình Quới 1 được người dân thành phố biết đến như một làng quê yên tĩnh xây dựng theo phong cách sông nước Nam Bô, khung cảnh thiên nhiên thoáng mát với những hình ảnh quen thuộc như: hàng dừa xanh rì, cầu tre, vườn cây, thảm cỏ xanh mướt, ao cá, ụ rơm, lu nước, áo bà ba, khăn rằn, ... là điểm đến lý tưởng khi tổ chức du lịch, để nghỉ ngơi, sinh hoạt và thưởng thức món ăn, thức uống theo phong cách Nam Bô.