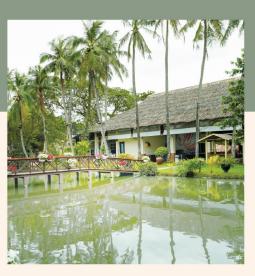

## Âm thực Bình Quối

Quy tụ hàng loạt món ăn dân dã đặc trưng của ẩm thực miền Tây, trong khuôn viên được thiết kế như phiên chợ quê, gợi cảm giác thích thú cho bất kỳ ai ghé đến dùng bữa, và thưởng thức hương vi đặc sắc của các món ăn làng quê Việt Nam.

Có diên tích trên 3ha, giáp sông Sài Gòn về phía Đông Bắc, Bình Quới 1 được người dân thành phố biết đến như một làng quê yên tĩnh xây dựng theo phong cách sông nước Nam Bô, khung cảnh thiên nhiên thoáng mát với những hình ảnh quen thuộc như: hàng dừa xanh rì, cầu tre, vườn cây, thảm cỏ xanh mướt, ao cá, ụ rơm, lu nước, áo bà ba, khăn rằn, ... là điểm đến lý tưởng khi tổ chức du lịch, để nghỉ ngơi, sinh hoạt và thưởng thức món ăn, thức uống theo phong cách Nam Bô.