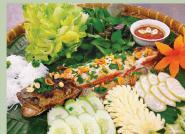

## Âm thực Bình Quối

Quy tụ hàng loạt món ăn dân dã đặc trưng của ẩm thực miền Tây, trong khuôn viên được thiết kế như phiên chợ quê, gợi cảm giác thích thú cho bất kỳ ai ghé đến dùng bữa, và thưởng thức hương vi đặc sắc của các món ăn làng quê Việt Nam.